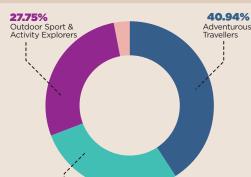

# **VISITOR DEMOGRAPHICS**

- Adventurous Travellers **40.94%**
- Thai & Expat Travellers 28.47%
- Outdoor Sport & Activity Explorers 27.75%
- Others 2.84%

- Buy land sport equipment & accessories 37.75%
- Buy camping equipment & accessories 20.08%
- Buy water sport equipment & accessories 15.48%
- Buy trips, tours & travel packages 12.75%
- Attend onsite activities 3.63%
- Buy air sport equipment & accessories 3.26%
- Meet business partners/suppliers 2.30%
- Visit the show to exhibit in the next edition 1.96%
- Others 2.79%