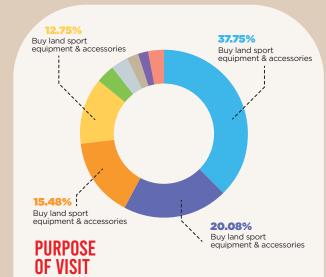

# **VISITOR DEMOGRAPHICS**

- Adventurous Travellers **40.94%**
- Thai & Expat Travellers 28.47%
- Outdoor Sport & Activity Explorers 27.75%
- Others 2.84%

- Buy land sport equipment & accessories 37.75%
- Buy camping equipment & accessories 20.08%
- Buy water sport equipment & accessories 15.48%
- Buy trips, tours & travel packages 12.75%
- Attend onsite activities 3.63%
- Buy air sport equipment & accessories 3.26%
- Meet business partners/suppliers 2.30%
- Visit the show to exhibit in the next edition 1.96%
- Others 2.79%