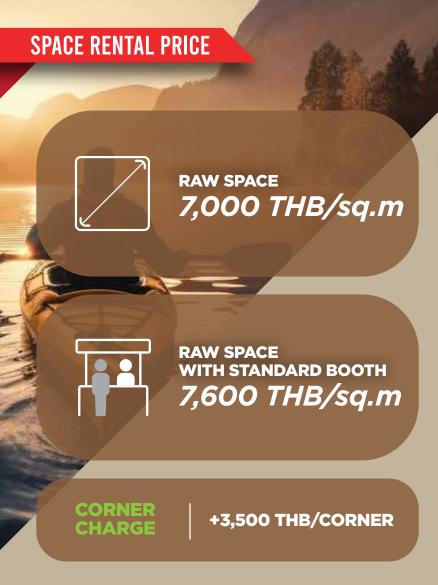

### **Remarks:**

- Prices quoted above are excluded 7% VAT
- Raw space must be booked at least 12 sq.m., and booth designs need to be submitted within 11 April 2025 for the organizer's approval.
- Raw space needs to be carpeted; otherwise, you will be charged at THB 5,000 per sq.m. Also, the carpet installation needs to use the carpet tape only.
  Other types of tapes are not allowed. Raw space is required to build back and side walls between your booth and other exhibitor's area.
- Standard Shell Scheme includes 3 sides of white partition (2.5 m. high), fascia name, 2 fluorescent lights, 1 socket (5 amp.), 1 table, 2 chairs, booth carpet and 1 basket.
- The organizer reserves the right to cancel/ amend its special offer in any case against overdue payments.
- Terms of Payment:
  - The 1st payment (50%) within 15 days after your reservation
  - The 2<sup>nd</sup> payment (50%) within 11 April 2025
- In case of raw space reservation which requires booth construction, the contractor and/or exhibitor needs to place a guaranteed cheque at the rate of THB 500 per sq.m. If no damages are found to the venue, your cheque will be returned with in 15 days after the show ends